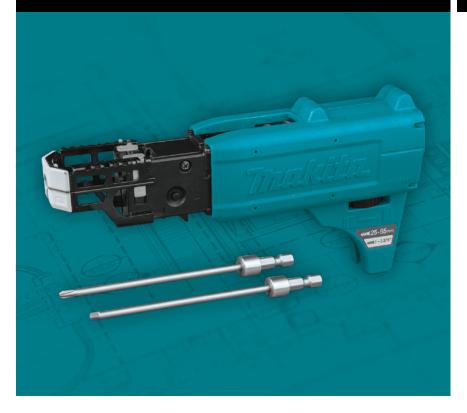

# **COLLATED AUTOFEED SCREWDRIVER MAGAZINE**

#### CAPACITY

COMPACT

Compact and ergonomic design at only 8-7/8" long

Collated screw length capacity range from 1" to 2-3/16" for increased versatility

#### **DESIGN**

Optimized contact point for easy access to close-tocorner screw positions

## **CONVENIENCE**

Collated magazine can be rotated 360° for easier access in tight corners

## **FEATURES**

- Screw Autofeed Capability is Ideal for Production Board Attachment to Metal or Wood
- Collated screw length capacity range from 1" to 2-3/16" for increased versatility
- Easy removal and attachment of collated magazine for quick screw adjustments
- Screw strip can be released in reverse direction for easy screw clearance
- Screw depth dial allows for perfect depth adjustment of screw head to surface
- Rubberized no-mar base cover provides additional protection to surface
- Designed for standard 50 screw flat strips
- Designed for Makita cordless screwdriver models XSF03, XSF04 and corded screwdriver models FS2200, FS4200, FS6200

## **SPECIFICATIONS**

| Bit Type                | 1/4" Hex      |
|-------------------------|---------------|
| Collated Screw Capacity |               |
| Net Weight              |               |
| Overall Length          | 8-7/8"        |
| Auto-feed               | Yes           |
| UPC Code                | 088381-525800 |
| Shipping Weight         | 1.23 lbs      |
| Power Type              | Cordless      |