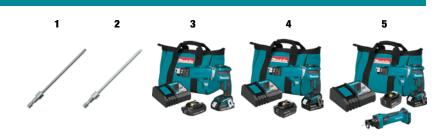

# **STANDARD EQUIPMENT**

- #2 Phillips Power Bit, 5-1/8"
- #2 Square Power Bit, 5-1/8"

# **RELATED PRODUCTS**

- 1. #2 Phillips Power Bit, 5-1/8", 5/pk (199409-2)
- 2. #2 Square Power Bit, 5-1/8", 5/pk (199410-7)
- 3. 18V LXT® Compact Brushless 4,000 RPM Drywall Screwdriver Kit with Autofeed Magazine (XSF03RX2)
- 18V LXT® Brushless 4,000 RPM Drywall Screwdriver Kit, with Autofeed Magazine (XSF03TX2)
- 5. 18V LXT® 2-Pc. Combo Kit with Collated Autofeed Screwdriver Magazine (XT255TX2)