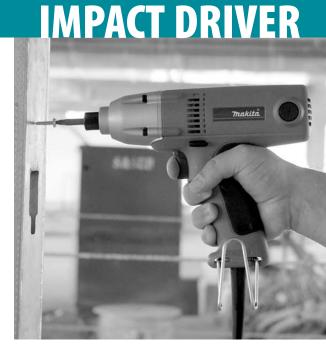

# DRIVE IT. FASTEN IT. DRILL IT.

## VERSATILITY

More versatility enabling the user to drive screws, fasten and drill all with one power tool