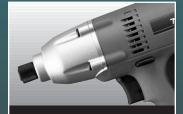

## **Accessories**

- 8 pc. 1/4" Driver Sockets (785501-A-A)
- 9 pc. 3/8" Driver Sockets (785508-A-A)
- 1/4" Socket Adapter (785516-A)
- 3/8" Socket Adapter (785517-A)
- 3 Pc. Magnetic Nutsetter Set (784819-A-A)
- 3/8" Keyless Chuck (192048-7)