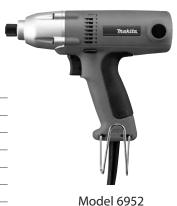

Compact length 9" and height 7-1/8" for more versatility



## **Standard Equipment**

- Belt clip (324284-9)
- Tool case (824630-1)

## **Specifications**

#### Capacities:

| Bit Shank          | 1/4" Hex                   |
|--------------------|----------------------------|
| Bolt Drive         | 1/4" -5/8"                 |
| No Load Speed      | 0 - 3,200 RPM              |
| Impacts per Minute | 0 - 3,100 IPM              |
| Maximum Torque     | 88 ft.lbs. / 1,062 in.lbs. |
| AMPS (115V)        | 2.3                        |
| Length             | 9"                         |
| Net Weight         | 2.9 lbs.                   |
| Shipping Weight    | 6.4 lbs.                   |
| UPC Code           | 088381-036917              |
|                    |                            |





Model 6952

## **Accessories**

- 8 pc. 1/4" Driver Sockets (785501-A-A)
- 9 pc. 3/8" Driver Sockets (785508-A-A)
- 1/4" Socket Adapter (785516-A)
- 3/8" Socket Adapter (785517-A)
- 3 Pc. Magnetic Nutsetter Set (784819-A-A)
- 3/8" Keyless Chuck (192048-7)