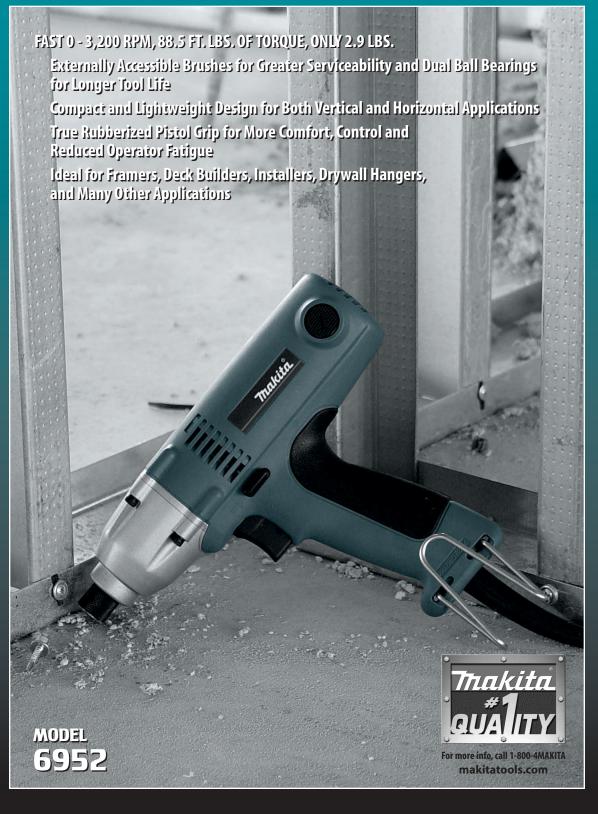

## **PERFORMANCE**

Powerful 88.5 ft.lbs. of fastening torque, fast 3,200 RPM / 3,100 IPM and lightweight 2.9 lbs. for many applications

### **Features & Benefits**

- Powerful efficient impacting 88.5 ft.lbs. (1,062 in.lbs.); Lightweight 2.9 lbs.
- True variable speed (0 3,200 RPM) for controlled fastening
- Efficient impacts per minute (0 3,100 RPM)
- Impact resistant aluminum gear case protects all metal gears and offers increased durability
- Ergonomically designed rubberized comfort grip for more comfort, control and reduced operator fatigue
- Externally accessible brushes for easy serviceability and dual ball bearings for longer tool life
- Convenient tool hook attaches to either side of the driver
- Reverse switch is located near the trigger ensuring one-handed operation
- Compact length 9" and height 7-1/8" for more versatility

#### Capacities:

| Bit Shank          | 1/4" Hex                   |
|--------------------|----------------------------|
| Bolt Drive         | 1/4" -5/8"                 |
| No Load Speed      | 0 - 3,200 RPM              |
| Impacts per Minute | 0 - 3,100 IPM              |
| Maximum Torque     | 88 ft.lbs. / 1,062 in.lbs. |
| AMPS (115V)        | 2.3                        |
| Length             | 9"                         |
| Net Weight         | 2.9 lbs.                   |
| Shipping Weight    | 6.4 lbs.                   |
| UPC Code           | 088381-036917              |
|                    |                            |