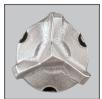

### **3-CUTTER FEATURES**

- 3 cutting edges for maximum performance, rebar resistance and more accurate holes
- 3 135° cutting edges help prevent cracking of the surrounding concrete
- 3 120° supports between each edge provide more accurate holes
- Drilling and hole cleaning in one step for faster chemical anchor installation
- Makita SDS Max Dust Extraction Drill Bits are an OSHA Table 1 compliant solution when used in conjunction with approved control devices
- · Self-centering tungsten carbide tip helps drive the bit straight

## **3-CUTTER DESIGN**

3 cutting edges for maximum performance, rebar resistance and more accurate holes