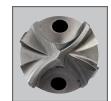

### **10-CUTTER FEATURES**

- 6/4/6 solid carbide head design provides 10 cutting edges for added durability in concrete and reinforced concrete drilling applications
- 6/4/6 solid carbide head design consists of 6 front cutters, 4 side cutters and 6 side stabilizers
- Drilling and hole cleaning in one step for faster chemical anchor installation
- Makita SDS Max Dust Extraction Drill Bits are an OSHA Table 1 compliant solution when used in conjunction with approved control devices
- Self-centering tungsten carbide tip helps drive the bit straight for more accurate holes
- · Solid carbide head for added bit strength and durability

#### **10-CUTTER DESIGN**

6/4/6 solid carbide head design provides 10 cutting edges for added durability in concrete and reinforced concrete drilling applications