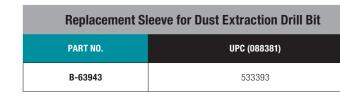

#### COMPATIBILITY

Fits most common dust extractor vacuums

| DUST EXTRACTION BITS |                                                 |                   |               |              |
|----------------------|-------------------------------------------------|-------------------|---------------|--------------|
| PART NO.             | ITEM                                            | DIAMETER x LENGTH | USABLE LENGTH | UPC (088381) |
| B-63828              | SDS-MAX Dust Extraction<br>Drill Bit, 3-Cutter  | 1/2" x 24"        | 15-3/4"       | 533270       |
| B-63834              | SDS-MAX Dust Extraction<br>Drill Bit, 3-Cutter  | 9/16" x 24"       | 15-3/4"       | 533287       |
| B-63840              | SDS-MAX Dust Extraction<br>Drill Bit, 3-Cutter  | 5/8" x 24"        | 15-3/4"       | 533294       |
| B-63862              | SDS-MAX Dust Extraction<br>Drill Bit, 3-Cutter  | 3/4" x 24"        | 15-3/4"       | 533317       |
| B-63884              | SDS-MAX Dust Extraction<br>Drill Bit, 10-Cutter | 7/8" x 24"        | 15-3/4"       | 533331       |
| B-63890              | SDS-MAX Dust Extraction<br>Drill Bit, 10-Cutter | 1" x 24"          | 15-3/4"       | 533348       |
| B-63909              | SDS-MAX Dust Extraction<br>Drill Bit, 10-Cutter | 1-1/8" x 24"      | 15-3/4"       | 533355       |
| B-63937              | SDS-MAX Dust Extraction<br>Drill Bit, 10-Cutter | 1-3/8" x 24"      | 15-3/4"       | 533386       |