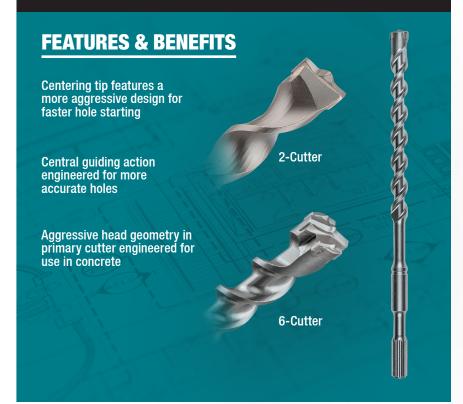

### **FEATURES**

- Self-centering carbide tip
- Centering tip features a more aggressive design for faster hole starting
- Central guiding action engineered for more accurate holes
- Aggressive head geometry in primary cutter engineered for use in concrete
- Engineered for reduced vibration
- · Drills faster and lasts longer

#### DESIGN

6 Cutting Edges for Maximum Performance and Rounder Holes

#### **PRECISION**

6-cutter bit tip is engineered for drilling in reinforced concrete

| PART NO. | ITEM             | DIAMETER x LENGTH | UPC (088381) |
|----------|------------------|-------------------|--------------|
| B-63959  | Spline, 2-Cutter | 3/8" x 12"        | 533409       |
| B-63965  | Spline, 2-Cutter | 1/2" x 13"        | 533416       |
| B-63971  | Spline, 2-Cutter | 1/2" x 23"        | 533423       |
| B-63987  | Spline, 2-Cutter | 9/16" x 13"       | 533430       |
| B-63993  | Spline, 6-Cutter | 5/8" x 16"        | 533447       |
| B-64004  | Spline, 6-Cutter | 5/8" x 24"        | 533454       |
| B-64010  | Spline, 6-Cutter | 3/4" x 12"        | 533461       |
| B-64026  | Spline, 6-Cutter | 3/4" x 21"        | 533478       |
| B-64032  | Spline, 6-Cutter | 3/4" x 29"        | 533485       |
| B-64048  | Spline, 6-Cutter | 3/4" x 36"        | 533492       |
| B-64054  | Spline, 6-Cutter | 7/8" x 16"        | 533508       |
| B-64060  | Spline, 6-Cutter | 7/8" x 24"        | 533515       |
| B-64076  | Spline, 6-Cutter | 1" x 16"          | 533522       |
| B-64082  | Spline, 6-Cutter | 1" x 21"          | 533539       |