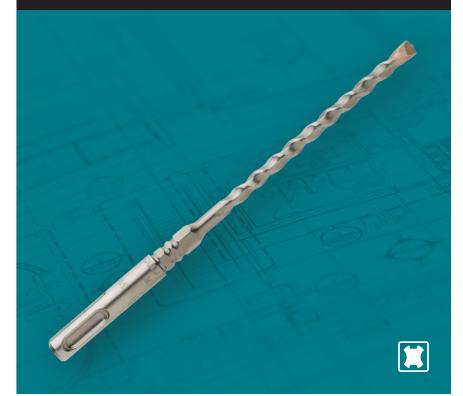

# **SDS-PLUS 2-CUTTER HEX BITS**

## **FEATURES**

- Hex drive on bit connects with drive sleeve (not included), allowing for a quick change from drilling holes in masonry to driving anchors
- Self-centering carbide tip
- Centering tip features a more aggressive design for faster hole starting
- Central guiding action engineered for more accurate holes
- Aggressive head geometry in primary cutter engineered for use in concrete

#### DESIGN

Hex drive connects to drive sleeve, allowing for quick change from drilling holes to driving anchors

#### **PRODUCTIVITY**

Centering tip features a more aggressive design for faster hole starting

| PART NO. | ITEM                          | DIAMETER | USABLE<br>LENGTH | OVERALL<br>LENGTH | UPC           |
|----------|-------------------------------|----------|------------------|-------------------|---------------|
| B-69082  | SDS-PLUS Hex Bit,<br>2-Cutter | 5/32"    | 2"               | 5"                | 088381-547642 |
| B-69098  | SDS-PLUS Hex Bit,<br>2-Cutter | 3/16"    | 2"               | 5"                | 088381-547659 |
| B-69107  | SDS-PLUS Hex Bit,<br>2-Cutter | 1/4"     | 2"               | 5"                | 088381-547666 |
| B-69113  | SDS-PLUS Hex Bit,<br>2-Cutter | 5/32"    | 4"               | 7"                | 088381-547673 |
| B-69129  | SDS-PLUS Hex Bit,<br>2-Cutter | 3/16"    | 4"               | 7"                | 088381-547680 |
| B-69135  | SDS-PLUS Hex Bit,<br>2-Cutter | 1/4"     | 4"               | 7"                | 088381-547697 |