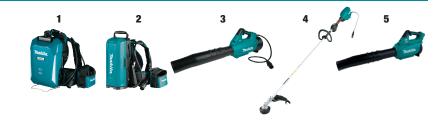

## **RELATED PRODUCTS**

- 1. ConnectX<sup>™</sup> 1,200Wh Portable Backpack Power Supply (PDC1200A01)
- ConnectX<sup>™</sup>, LXT<sup>®</sup> , LXT<sup>®</sup> X2 and XGT<sup>®</sup> Portable Backpack Power Supply (PDC01)
- 3. 36V ConnectX™ Brushless Blower (CBU01Z)
- 4. 36V ConnectX™ Brushless String Trimmer (CRU03Z)
- 5. 40V max XGT® Brushless Blower (GBU01Z)