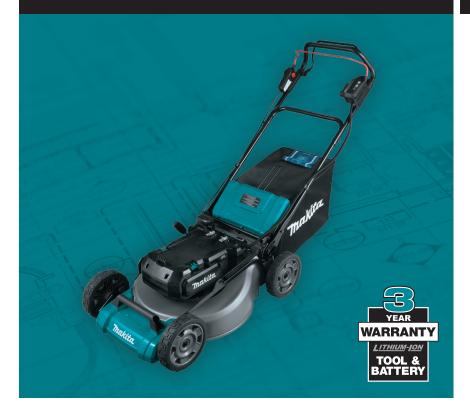

# 36V CONNECTX™ BRUSHLESS 21" SELF-PROPELLED COMMERCIAL LAWN MOWER, TOOL ONLY

- Higher Capacity delivers 1,200 Watt Hours of Output with PDC1200A01
- Longer Run Time ideal for all day work; expected run times with PDC1200A01 may vary by product, application, and workday amount
- Ultimate Compatibility can be powered by any Makita portable backpack power supply
- · Durable Design IPX4-rated weather-resistant construction
- Backpack Power Supply (PDC1200A01 or PDC01) can be mounted directly onto the mower (power supply units sold separately)
- Delivers up to 3 hours of continuous cutting with PDC1200A01 (power supply sold separately)
- · Self-propelled with variable speed (1.5 MPH 3 MPH)
- Rear-wheel drive self-propelled technology for improved traction and performance on incline slopes and uneven terrain

# SPECIFICATIONS Cutting Width 21" Deck Width 22" Cutting Height Range 1-1/4" - 4" Maximum Speed (RPM) 2,800 Bag Capacity(Bushels) 2 Dimensions (LxWxH) 67-1/2" x 23-1/4" x 43" Net Weight (without battery) 89.1 lbs. Shipping Weight 102.53 lbs. UPC Code 088381-742177

# **STANDARD EQUIPMENT**

- 36V ConnectX™ Brushless 21" Self-Propelled Commercial Lawn Mower, Tool Only (CML01Z)
- 21" Lawn Mower Blade (191D52-7)
- Grass Catcher Bag (127504-8)
- Mulching Plug (127516-1)
- Side Discharge Chute (459887-1)