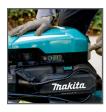

# 36V CONNECTX™ BRUSHLESS 21" SELF-PROPELLED COMMERCIAL LAWN MOWER, TOOL ONLY

- Higher Capacity delivers 1,200 Watt Hours of Output with PDC1200A01
- Longer Run Time ideal for all day work; expected run times with PDC1200A01 may vary by product, application, and workday amount
- Ultimate Compatibility can be powered by any Makita portable backpack power supply
- · Durable Design IPX4-rated weather-resistant construction
- Backpack Power Supply (PDC1200A01 or PDC01) can be mounted directly onto the mower (power supply units sold separately)
- Delivers up to 3 hours of continuous cutting with PDC1200A01 (power supply sold separately)
- · Self-propelled with variable speed (1.5 MPH 3 MPH)
- Rear-wheel drive self-propelled technology for improved traction and performance on incline slopes and uneven terrain

#### **VERSATILITY**

ConnectX<sup>™</sup> Mower works with all Makita Portable Backpack Power Supply units for longer run time