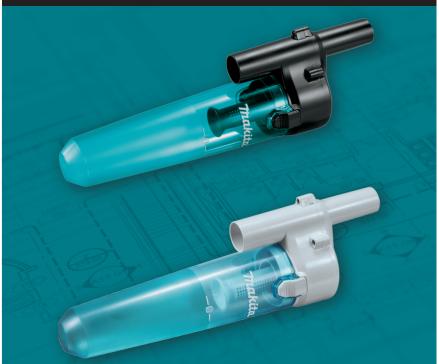

# **CYCLONIC VACUUM ATTACHMENT**

### **FEATURES**

- Powerful cyclonic action captures up to 90% of dust particles before entering the main canister or dust bag
- Reduces the frequency of emptying the main canister or dust bag by up to 84%
- Increases the longevity of the filter
- One-touch release for easy disposal of debris
- Extends the overall length of the vacuum
- Fits all 18V LXT® and 12V max CXT® vacuums

### **RELATED PRODUCTS**

- 1. 18V LXT® Vacuum (XLC01ZB)
- 2. 18V LXT® Compact Vacuum (XLC02ZW)
- 3. 18V LXT® Vacuum (XLC02ZB)
- 4. 18V LXT® Compact Vacuum Kit (XLC02R1B)
- 5. 18V LXT® Compact Vacuum Kit (XLC02RB1W)