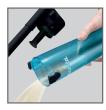

# **CYCLONIC VACUUM ATTACHMENT**





### **FEATURES**

- Powerful cyclonic action captures up to 90% of dust particles before entering the main canister or dust bag
- Reduces the frequency of emptying the main canister or dust bag by up to 84%
- Increases the longevity of the filter
- One-touch release for easy disposal of debris
- Extends the overall length of the vacuum
- Fits all 18V LXT® and 12V max CXT® vacuums

## **SPECIFICATIONS**

### **PRODUCT HIGHLIGHTS**



#### **POWER**

Powerful cyclonic action captures up to 90% of dust particles before entering the main canister



**EFFICIENCY** 

Increases the longevity of the filter



**CAPACITY** 

Reduces the frequency of emptying the main canister or dust bag by up to 84%



#### **CONVENIENCE**

One-touch release for easy disposal of debris

### **RELATED PRODUCTS**

- 1. 18V LXT® Vacuum (XLC01ZB)
- 2. 18V LXT® Compact Vacuum (XLC02ZW)
- 3. 18V LXT® Vacuum (XLC02ZB)
- 4. 18V LXT® Compact Vacuum Kit (XLC02R1B)
- 5. 18V LXT® Compact Vacuum Kit (XLC02RB1W)