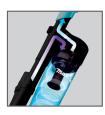

# **CYCLONIC VACUUM ATTACHMENT**





### **FEATURES**

- Powerful cyclonic action captures up to 90% of dust particles before entering the main canister or dust bag
- Reduces the frequency of emptying the main canister or dust bag by up to 84%
- Increases the longevity of the filter
- One-touch release for easy disposal of debris
- Extends the overall length of the vacuum
- Fits all 18V LXT® and 12V max CXT® vacuums

## **SPECIFICATIONS**

### **PRODUCT HIGHLIGHTS**



#### **POWER**

Powerful cyclonic action captures up to 90% of dust particles before entering the main canister



**EFFICIENCY** 

Increases the longevity of the filter



**CAPACITY** 

Reduces the frequency of emptying the main canister or dust bag by up to 84%



#### **CONVENIENCE**

One-touch release for easy disposal of debris

### **RELATED PRODUCTS**

- 1. 18V LXT® Vacuum (XLC01ZB)
- 2. 18V LXT® Compact Vacuum (XLC02ZW)
- 3. 18V LXT® Vacuum (XLC02ZB)
- 4. 18V LXT® Compact Vacuum Kit (XLC02R1B)
- 5. 18V LXT® Compact Vacuum Kit (XLC02RB1W)