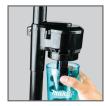

# **CYCLONIC VACUUM ATTACHMENT**

### **FEATURES**

- Powerful cyclonic action captures up to 90% of dust particles before entering the main canister or dust bag
- Reduces the frequency of emptying the main canister or dust bag by up to 84%
- Increases the longevity of the filter
- One-touch release for easy disposal of debris
- Extends the overall length of the vacuum
- Fits all 18V LXT® and 12V max CXT® vacuums

#### **CONVENIENCE**

One-touch release for easy disposal of debris