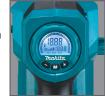

# **18V LXT® LITHIUM-ION CORDLESS HIGH-PRESSURE INFLATOR KIT (1.5Ah)**

## **FEATURES**

- Powerful high-volume pump for faster inflation; delivers up to 160 PSI
- Conveniently tops off cars and light truck tires with speed and ease
- Easily inflates vehicle tires, bicycle tires, sports balls, and more
- Auto-stop function automatically stops inflation when preset air pressure is reached to prevent overfill
- Three speed settings (High/Medium/Low)
- Air release button allows pressure to be released if over inflation occurs
- High visibility pressure gauge display with back light
- Built-in L.E.D. light illuminates the work area

#### **VISIBILITY**

High visibility pressure gauge display with back light

- 18V LXT® Lithium-Ion Cordless High-Pressure Inflator (DMP181ZX)
- 18V LXT® Lithium-Ion Charger (DC18SD)

STANDARD EQUIPMENT

- 18V Compact Lithium-Ion Battery (BL1815)
- Presta valve adapter
- Sports ball needle
- Tapered adapter