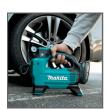

#### **POWER**

**ALSO AVAILABLE AS A BARE TOOL: DMP181ZX** 

Powerful high-volume pump for faster inflation: delivers up to 160 PSI