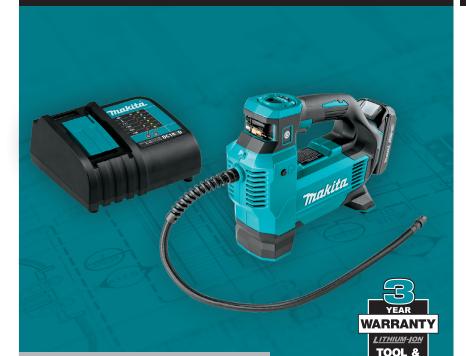

# **18V LXT® LITHIUM-ION CORDLESS HIGH-PRESSURE INFLATOR KIT (1.5Ah)**

## **FEATURES**

- Powerful high-volume pump for faster inflation; delivers up to 160 PSI
- Conveniently tops off cars and light truck tires with speed and ease
- Easily inflates vehicle tires, bicycle tires, sports balls, and more
- Auto-stop function automatically stops inflation when preset air pressure is reached to prevent overfill
- Three speed settings (High/Medium/Low)
- Air release button allows pressure to be released if over inflation occurs
- High visibility pressure gauge display with back light
- Built-in L.E.D. light illuminates the work area

#### **VISIBILITY**

High visibility pressure gauge display with back light

- 18V LXT® Lithium-Ion Cordless High-Pressure Inflator (DMP181ZX)
- 18V LXT® Lithium-Ion Charger (DC18SD)

STANDARD EQUIPMENT

- 18V Compact Lithium-Ion Battery (BL1815)
- Presta valve adapter
- Sports ball needle
- Tapered adapter