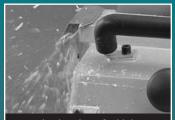

# **EXTENDED LIFE**

Foot located at rear of the base protects planer base and blades from becoming damaged