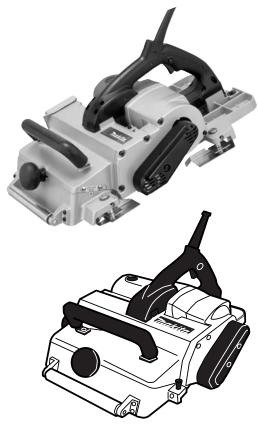

### **Features & Benefits**

- Powerful 15 AMP motor with 12,000 RPM for the most demanding jobs
- Poly "V" belt designed with grooves efficiently transfers power from the motor to the blades
- Front roller for easy moving of planer over rough materials
- Large ejection chute provides high rate of chip discharge and helps prevent clogging from wet or dry wood chips
- Ideal cord location and length (33 ft.) helps prevent obstruction during long and repeated passes
- Rubberized front handle for comfort, control and reduced operator fatigue
- Large, conveniently located depth setting knob for easy adjustment
- Foot located at rear of base protects planer base and blades from becoming damaged
- Guide rule for accurate and maximum use of planing width
- Externally accessible brushes for easier serviceability
- Ball bearing construction for longer tool life