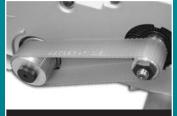

#### **EFFICIENCY**

Large ejection chute for high rate of chip discharge; Lock-on button for continuous operation