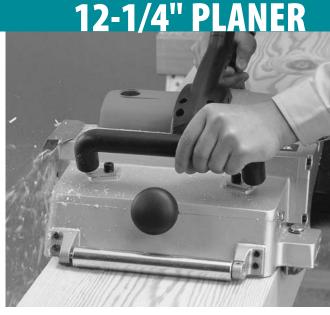

# Thakita 12-1/4" PLANER

# Model KP312

### **Features & Benefits**

- Powerful 15 AMP motor with 12,000 RPM for the most demanding jobs
- Poly "V" belt designed with grooves efficiently transfers power from the motor to the blades
- Front roller for easy moving of planer over rough materials
- Large ejection chute provides high rate of chip discharge and helps prevent clogging from wet or dry wood chips
- Ideal cord location and length (33 ft.) helps prevent obstruction during long and repeated passes
- Rubberized front handle for comfort, control and reduced operator fatigue
- Large, conveniently located depth setting knob for easy adjustment
- Foot located at rear of base protects planer base and blades from becoming damaged
- Guide rule for accurate and maximum use of planing width
- Externally accessible brushes for easier serviceability
- Ball bearing construction for longer tool life