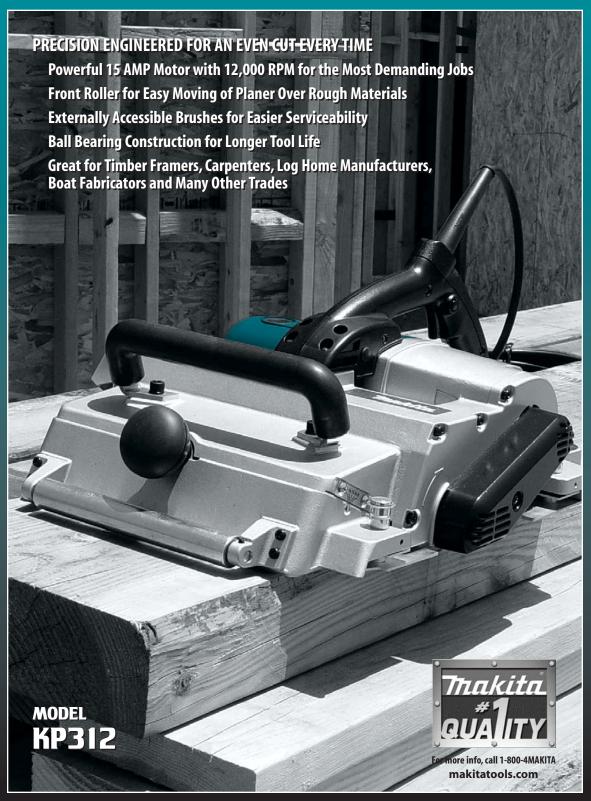

# **FULL POWER**

Non-slip, long life poly "V" belt is designed to efficiently transfer power to the blades for consistent results