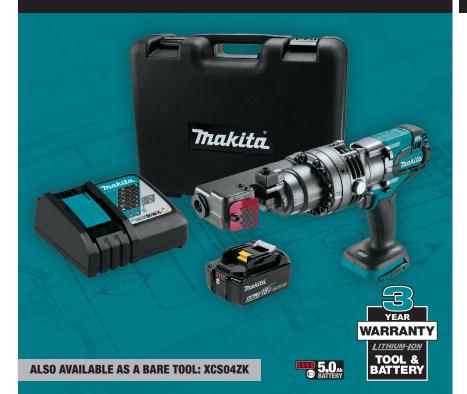

# 18V LXT® LITHIUM-ION BRUSHLESS **CORDLESS REBAR CUTTER KIT (5.0Ah)**

# STANDARD EQUIPMENT

- 18V LXT® Brushless Rebar Cutter (XCS04ZK)
- 18V LXT® Lithium-Ion 5.0Ah Battery (BL1850B)
- 18V LXT® Lithium-Ion Rapid Optimum Charger (DC18RC)
- Cutter Blade Set (SC09002470)
- Oil, 35 cc (SC00000106)
- Hex Wrench (SC00000103)
- Hex Wrench (SC00000104)
- Hex Wrench (SC00000105)
- Hex Wrench (783204-6)
- Spanner Wrench (SC00000107)
- **Tool Case**