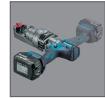

# 18V LXT® LITHIUM-ION BRUSHLESS **CORDLESS REBAR CUTTER KIT (5.0Ah)**

### **FEATURES**

- Performs up to 233 cuts of #5 rebar with one 18V LXT® 5.0Ah Battery
- Fast and effortless cutting speed of #5 rebar in 2.8 seconds
- Ergonomic pistol grip handle with rubberized soft grip provides increased comfort on the job
- Built-in L.E.D. light illuminates the work area
- Weighs only 15.2 lbs. with battery for reduced operator fatigue
- The electronically-controlled BL™ Brushless Motor efficiently uses energy to match torque and RPM to the changing demands of the application
- 18V LXT® Lithium-Ion 5.0Ah battery BL1850B, features an integrated L.E.D. battery charge level indicator
- 18V LXT® Lithium-Ion 5.0Ah battery BL1850B reaches a full charge in 45 minutes or less

#### **SPECIFICATIONS** Blade Configuration..... ...... Double sided Cutting Capacity (thickness) ......18V LXT® Lithium-Ion Battery... Overall Length ......14-1/8"