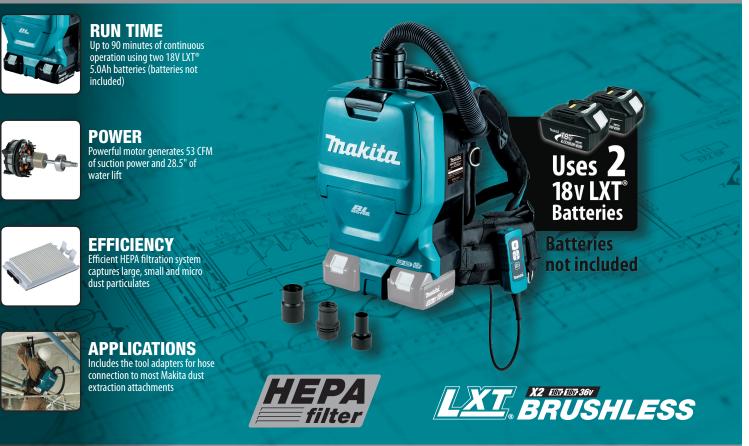

### **FEATURES**

- Powerful motor generates 53 CFM of suction power and 28.5" of water lift
- Efficient two stage HEPA filtration system captures large, small and micro dust particulates extending the life of the main HEPA filter
- Quiet operating sound level of 70 dB(A)
- Efficient BL<sup>™</sup> Brushless motor is electronically controlled to optimize battery energy use for up to 50% longer run time per charge
- The BL<sup>™</sup> Brushless Motor eliminates carbon brushes, enabling the BL<sup>™</sup> Motor to run cooler and more efficiently for longer life
- Package includes the common tool cuff adapters required for hose connection with most Makita dust extraction attachments
- 59" hose for extended reach and comfort
- Built-in L.E.D. light on the controller illuminates the work area

## **SPECIFICATIONS**

| 53 CFM                  |
|-------------------------|
| 28.5"                   |
| 2X 18V LXT® Lithium-Ion |
| 60 min.                 |
| Yes                     |
| 70 dB(A)                |
| .5 gal.                 |
| 14-3/4"                 |
| 9.4 lbs.                |
|                         |

## STANDARD EQUIPMENT

- Tool Cuff Adapter, 22mm for 1" hose (417765-1)
- Tool Cuff Adapter, 24mm for 1" hose (424379-9)
- Tool Cuff Adapter, 38mm for 1" hose (417766-9)
- Flexible Hose 1" x 59" (152992-0)
- Harness (161479-1)
- HEPA Filter (123636-9)
- Filter Dust Bag, 1/pk (161471-7)