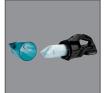

#### **CONVENIENCE**

Bagless cloth filtration system allows for easier cleaning and quicker debris disposal

**COMPACT** 

Weighs only 2.8 lbs. for reduced operator fatigue