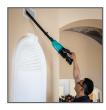

#### **MANEUVERABILITY**

Flat nozzle with ball-and-socket feature for maneuverability and access to hard to reach areas