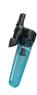

# 18V LXT<sup>®</sup> LITHIUM-ION BRUSHLESS CORDLESS 3-SPEED VACUUM KIT, W/ PUSH BUTTON (2.0AH)

- BL™ Brushless Motor runs cooler and more efficiently; delivers up to 53 CFM
- Up to 33 minutes of continuous use from a single fully charged 18V Compact 2.0Ah LXT® battery
- Push button power selection for (high/medium/low) operation
- Bagless cloth filtration system allows for easier cleaning and quicker debris disposal
- Compact and ergonomic design for operator comfort
- · Weighs only 2.8 lbs. with battery for reduced operator fatigue
- Increased storage capacity for longer time between waste disposal
- Ergonomic soft grip handle provides increased comfort

#### STANDARD EQUIPMENT

- 18V LXT® Brushless 3-Speed Vacuum, W/ Push Button (XLC04ZBX4)
- 18V LXT® Lithium-Ion 2.0Ah Battery (BL1820B)
- 18V LXT® Lithium-Ion Rapid Optimum Charger (DC18RC)
- Vacuum Wall Mount Bracket (458571-5)
- Cloth Vacuum Filter (443060-3)
- Black Extension Attachment (459353-8)
- 8" Black Floor Nozzle (123539-7)
- 6" Black Crevice Nozzle (456586-6)
- Black Crevice Nozzle Holder (459354-6)