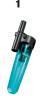

# 18V LXT<sup>®</sup> LITHIUM-ION BRUSHLESS CORDLESS 3-SPEED VACUUM KIT, W/ PUSH BUTTON (2.0AH)

- BL™ Brushless Motor runs cooler and more efficiently; delivers up to 53 CFM
- Up to 33 minutes of continuous use from a single fully charged 18V Compact 2.0Ah LXT® battery
- Push button power selection for (high/medium/low) operation
- Bagless cloth filtration system allows for easier cleaning and quicker debris disposal
- Compact and ergonomic design for operator comfort
- · Weighs only 2.8 lbs. with battery for reduced operator fatigue
- Increased storage capacity for longer time between waste disposal
- Ergonomic soft grip handle provides increased comfort

#### STANDARD EQUIPMENT

- 18V LXT® Brushless 3-Speed Vacuum, W/ Push Button (XLC04ZBX4)
- 18V LXT® Lithium-Ion 2.0Ah Battery (BL1820B)
- 18V LXT® Lithium-Ion Rapid Optimum Charger (DC18RC)
- Vacuum Wall Mount Bracket (458571-5)
- Cloth Vacuum Filter (443060-3)
- Black Extension Attachment (459353-8)
- 8" Black Floor Nozzle (123539-7)
- 6" Black Crevice Nozzle (456586-6)
- Black Crevice Nozzle Holder (459354-6)