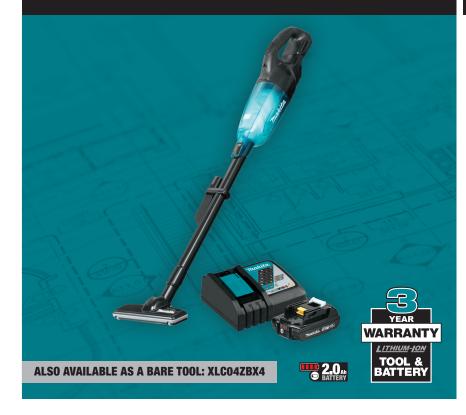

# 18V LXT<sup>®</sup> LITHIUM-ION BRUSHLESS CORDLESS 3-SPEED VACUUM KIT, W/ PUSH BUTTON (2.0AH)

- BL™ Brushless Motor runs cooler and more efficiently; delivers up to 53 CFM
- Up to 33 minutes of continuous use from a single fully charged 18V Compact 2.0Ah LXT® battery
- Push button power selection for (high/medium/low) operation
- Bagless cloth filtration system allows for easier cleaning and quicker debris disposal
- Compact and ergonomic design for operator comfort
- · Weighs only 2.8 lbs. with battery for reduced operator fatigue
- Increased storage capacity for longer time between waste disposal
- Ergonomic soft grip handle provides increased comfort

#### STANDARD EQUIPMENT

- 18V LXT® Brushless 3-Speed Vacuum, W/ Push Button (XLC04ZBX4)
- 18V LXT® Lithium-Ion 2.0Ah Battery (BL1820B)
- 18V LXT® Lithium-Ion Rapid Optimum Charger (DC18RC)
- Vacuum Wall Mount Bracket (458571-5)
- Cloth Vacuum Filter (443060-3)
- Black Extension Attachment (459353-8)
- 8" Black Floor Nozzle (123539-7)
- 6" Black Crevice Nozzle (456586-6)
- Black Crevice Nozzle Holder (459354-6)