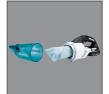

### MANEUVERABILITY

Flat nozzle with ball-and-socket feature for maneuverability and access to hard to reach areas