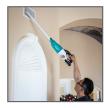

# 18V LXT<sup>®</sup> LITHIUM-ION COMPACT BRUSHLESS CORDLESS VACUUM KIT, TRIGGER W/ LOCK (2.0AH)

- BL™ Brushless Motor runs cooler and more efficiently; delivers up to 49 CFM
- Up to 13 minutes of continuous use from a single fully charged 18V Compact Lithium-lon 2.0Ah battery
- Bagless cloth filtration system allows for easier cleaning and quicker debris disposal
- · Strong suction power for faster and efficient cleaning
- Can be used with trigger mode or slide switch mode for ease and convenience
- Compact and ergonomic design for operator comfort
- · Weighs only 2.7 lbs. with battery for reduced operator fatigue
- Increased storage capacity for longer time between waste disposal