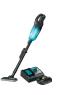

## STANDARD EQUIPMENT

- 18V LXT® Lithium-Ion Brushless Vacuum, Trigger W/ Lock (XLC03ZWX4)
- 18V LXT® Lithium-Ion Compact 2.0Ah Battery (BL1820B)
- 18V LXT® Lithium-Ion Rapid Optimum Charger (DC18RC)
- Vacuum Wall Mount Bracket (458571-5)
- Pre-Filter (451208-3)
- Cloth Vacuum Filter (443060-3)
- White Extension Attachment (458942-6)
- Floor Nozzle (123486-2)
- Crevice Nozzle (451240-7)
- White Crevice Nozzle Holder (459038-6)