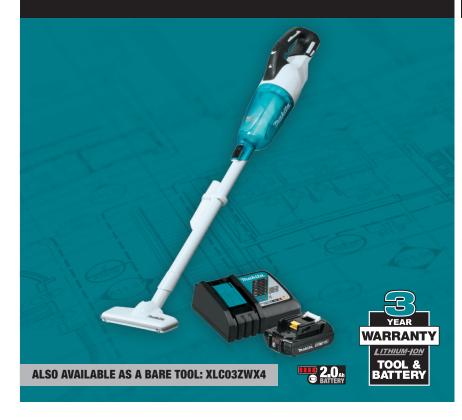

# 18V LXT<sup>®</sup> LITHIUM-ION COMPACT BRUSHLESS CORDLESS VACUUM KIT, TRIGGER W/ LOCK (2.0AH)

- BL™ Brushless Motor runs cooler and more efficiently; delivers up to 49 CFM
- Up to 13 minutes of continuous use from a single fully charged 18V Compact Lithium-lon 2.0Ah battery
- Bagless cloth filtration system allows for easier cleaning and quicker debris disposal
- · Strong suction power for faster and efficient cleaning
- Can be used with trigger mode or slide switch mode for ease and convenience
- Compact and ergonomic design for operator comfort
- · Weighs only 2.7 lbs. with battery for reduced operator fatigue
- Increased storage capacity for longer time between waste disposal

# SPECIFICATIONS Capacity (pint) 1.6 pint Continuous Use (max, in minutes) 13 min. Battery 18V LXT® Compact Lithium-lon Overall Length 40" Net Weight (with battery) 2.7 lbs. UPC Code 088381-882071 (XLC03R1WX4) UPC Code 088381-882033 (XLC03ZWX4)

## STANDARD EQUIPMENT

- 18V LXT® Lithium-Ion Brushless Vacuum, Trigger W/ Lock (XLC03ZWX4)
- 18V LXT® Lithium-Ion Compact 2.0Ah Battery (BL1820B)
- 18V LXT® Lithium-Ion Rapid Optimum Charger (DC18RC)
- Vacuum Wall Mount Bracket (458571-5)
- Pre-Filter (451208-3)
- Cloth Vacuum Filter (443060-3)
- White Extension Attachment (458942-6)
- Floor Nozzle (123486-2)
- Crevice Nozzle (451240-7)
- White Crevice Nozzle Holder (459038-6)