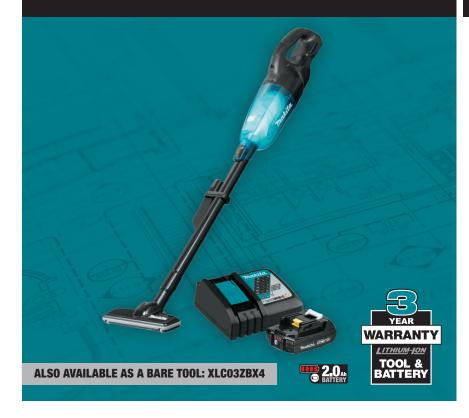

# 18V LXT<sup>®</sup> LITHIUM-ION COMPACT BRUSHLESS CORDLESS VACUUM KIT, TRIGGER W/ LOCK (2.0AH)

- BL™ Brushless Motor runs cooler and more efficiently; delivers up to 49 CFM
- Up to 13 minutes of continuous use from a single fully charged 18V Compact Lithium-Ion 2.0Ah battery
- Bagless cloth filtration system allows for easier cleaning and quicker debris disposal
- Strong suction power for faster and efficient cleaning
- Can be used with trigger mode or slide switch mode for ease and convenience
- Compact and ergonomic design for operator comfort
- · Weighs only 2.7 lbs. with battery for reduced operator fatigue
- Increased storage capacity for longer time between waste disposal

# SPECIFICATIONS Capacity (pint) 1.6 pint Continuous Use (max, in minutes) 13 min. Battery 18V LXT® Compact Lithium-lon Overall Length 40" Net Weight (with battery) 2.7 lbs. UPC Code 088381-882101 (XLC03R1BX4) UPC Code 088381-882095 (XLC03ZBX4)

# STANDARD EQUIPMENT

- 18V LXT® Brushless Vacuum (XLC03ZBX4)
- 18V LXT® Lithium-Ion 2.0Ah Battery (BL1820B)
- 18V LXT® Lithium-Ion Rapid Optimum Charger (DC18RC)
- Vacuum Wall Mount Bracket (458571-5)
- Cloth Vacuum Filter (443060-3)
- Black Extension Attachment (459353-8)
- 8" Black Floor Nozzle (123539-7)
- 6" Black Crevice Nozzle (456586-6)
- Black Crevice Nozzle Holder (459354-6)
- Pre-Filter (451208-3)