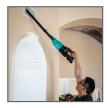

# 18V LXT<sup>®</sup> LITHIUM-ION COMPACT BRUSHLESS CORDLESS VACUUM KIT, TRIGGER W/ LOCK (2.0AH)

- BL™ Brushless Motor runs cooler and more efficiently; delivers up to 49 CFM
- Up to 13 minutes of continuous use from a single fully charged 18V Compact Lithium-Ion 2.0Ah battery
- Bagless cloth filtration system allows for easier cleaning and quicker debris disposal
- Strong suction power for faster and efficient cleaning
- Can be used with trigger mode or slide switch mode for ease and convenience
- Compact and ergonomic design for operator comfort
- · Weighs only 2.7 lbs. with battery for reduced operator fatigue
- Increased storage capacity for longer time between waste disposal

### **VERSATILITY**

On/Off slide switch or trigger for operator convenience

### **MANEUVERABILITY**

Flat nozzle with ball-and-socket feature for maneuverability and access to hard to reach areas