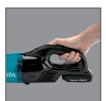

### **MANEUVERABILITY**

Flat nozzle with ball-and-socket feature for maneuverability and access to hard to reach areas