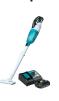

# STANDARD EQUIPMENT

- 18V LXT® Brushless Vacuum (XLC03ZBX4)
- 18V LXT® Lithium-Ion 2.0Ah Battery (BL1820B)
- 18V LXT® Lithium-Ion Rapid Optimum Charger (DC18RC)
- Vacuum Wall Mount Bracket (458571-5)
- Cloth Vacuum Filter (443060-3)
- Black Extension Attachment (459353-8)
- 8" Black Floor Nozzle (123539-7)
- 6" Black Crevice Nozzle (456586-6)
- Black Crevice Nozzle Holder (459354-6)
- Pre-Filter (451208-3)