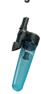

# 18V LXT<sup>®</sup> LITHIUM-ION COMPACT BRUSHLESS CORDLESS VACUUM KIT, TRIGGER W/ LOCK (2.0AH)

- BL™ Brushless Motor runs cooler and more efficiently; delivers up to 49 CFM
- Up to 13 minutes of continuous use from a single fully charged 18V Compact Lithium-Ion 2.0Ah battery
- Bagless cloth filtration system allows for easier cleaning and quicker debris disposal
- Strong suction power for faster and efficient cleaning
- Can be used with trigger mode or slide switch mode for ease and convenience
- Compact and ergonomic design for operator comfort
- · Weighs only 2.7 lbs. with battery for reduced operator fatigue
- Increased storage capacity for longer time between waste disposal

# SPECIFICATIONS Capacity (pint) 1.6 pint Continuous Use (max, in minutes) 13 min. Battery 18V LXT® Compact Lithium-lon Overall Length 40" Net Weight (with battery) 2.7 lbs. UPC Code 088381-882101 (XLC03R1BX4) UPC Code 088381-882095 (XLC03ZBX4)

# STANDARD EQUIPMENT

- 18V LXT® Brushless Vacuum (XLC03ZBX4)
- 18V LXT® Lithium-Ion 2.0Ah Battery (BL1820B)
- 18V LXT® Lithium-Ion Rapid Optimum Charger (DC18RC)
- Vacuum Wall Mount Bracket (458571-5)
- Cloth Vacuum Filter (443060-3)
- Black Extension Attachment (459353-8)
- 8" Black Floor Nozzle (123539-7)
- 6" Black Crevice Nozzle (456586-6)
- Black Crevice Nozzle Holder (459354-6)
- Pre-Filter (451208-3)