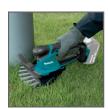

#### **VERSATILITY**

2-in-1 quick blade change from grass shear to hedge trimmer