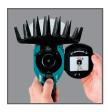

#### **VERSATILITY**

2-in-1 quick blade change from grass shear to hedge trimmer