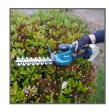

# 18V LXT® LITHIUM-ION CORDLESS GRASS SHEAR WITH HEDGE TRIMMER BLADE, TOOL ONLY

- Over 3 hours of run time with 18V LXT® 5.0Ah battery (battery not included)
- Makita-built motor delivers up to 2,500 SPM for efficient cutting
- 2-in-1 quick blade change from grass shear to hedge trimmer
- Grass shear features easy to operate 3 stage cutting height adjustment (9/16", 3/4", 1")
- 6-5/16" shear blade with dual cutting action for maximum efficiency
- 8" dual action double-sided hedge trimmer blade for precision cutting
- Non-electrolyzed nickel plated blades engineered to resist staining and rusting
- Ergonomic rubberized soft grip engineered to absorb vibration for more comfortable operation

#### **VERSATILITY**

2-in-1 quick blade change from grass shear to hedge trimmer