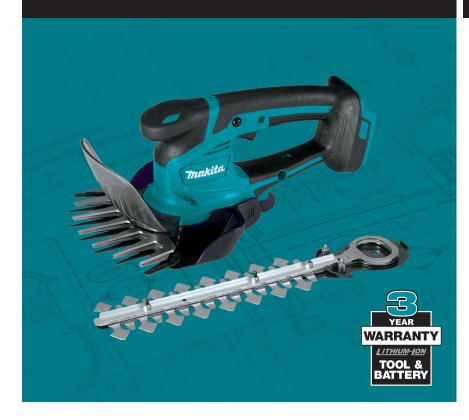

# 18V LXT® LITHIUM-ION CORDLESS GRASS SHEAR WITH HEDGE TRIMMER BLADE, TOOL ONLY

- Over 3 hours of run time with 18V LXT® 5.0Ah battery (battery not included)
- Makita-built motor delivers up to 2,500 SPM for efficient cutting
- 2-in-1 quick blade change from grass shear to hedge trimmer
- Grass shear features easy to operate 3 stage cutting height adjustment (9/16", 3/4", 1")
- 6-5/16" shear blade with dual cutting action for maximum efficiency
- 8" dual action double-sided hedge trimmer blade for precision cutting
- Non-electrolyzed nickel plated blades engineered to resist staining and rusting
- Ergonomic rubberized soft grip engineered to absorb vibration for more comfortable operation

# SPECIFICATIONS Cutting Capacity (width, Grass Shear) 6-5/16" Cutting Capacity (width, Hedge Trimmer) 8" Strokes Per Minute 2,500 SPM Depth Adjustment Range 9/16", 3/4", 1" Overall Length 13-7/8" Net Weight (without battery) 2.4 lbs. Net Weight (with battery) 3.8 lbs. Shipping Weight 5.07 lbs. UPC Code 088381-723442

# STANDARD EQUIPMENT

- Shear Blade Assembly Set (195267-4)
- Grass Receiver Attachment (457426-1)
- Grass Shear Blade Cover (452055-5)
- 8" Hedge Trimmer Blade Assembly (198408-1)
- Hedge Trimmer Blade Cover (451816-0)