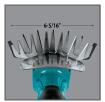

#### **DESIGN**

6-5/16" shear blade with dual cutting action for maximum efficiency

# SPECIFICATIONS Cutting Capacity (width, Grass Shear) 6-5/16" Cutting Capacity (width, Hedge Trimmer) 8" Strokes Per Minute 2,500 SPM Depth Adjustment Range 9/16", 3/4", 1" Overall Length 13-7/8" Net Weight (without battery) 2.4 lbs. Net Weight (with battery) 3.8 lbs. Shipping Weight 5.07 lbs. UPC Code 088381-723442