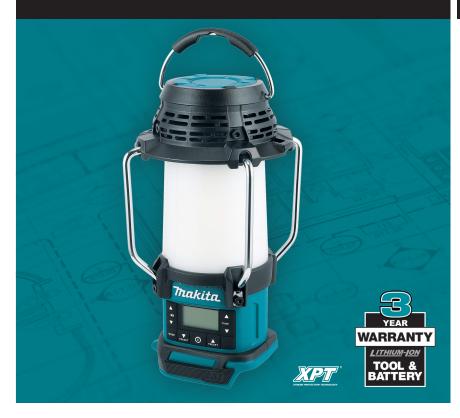

# **18V LXT® LITHIUM-ION CORDLESS LANTERN WITH RADIO, TOOL ONLY**

## **FEATURES**

- Push-button operated digital tuner with 9 programmable stations each for AM and FM radio
- Lantern delivers 260 lumens in a 360° pattern
- Radio runs up to 52 hours; Lantern runs 16 hours; Lantern and Radio run 12 hours with an 18V LXT® Lithium-Ion 5.0Ah battery (battery not included)
- Metal hang hook is convenient and job site durable
- Weighs only 3.5 lbs. with battery (battery and charger not
- Strap with hook allows lantern to illuminate downward
- Lens quard doubles as an FM antenna for enhanced sound quality
- Extreme Protection Technology (XPT™) is engineered for improved dust and water resistance for operation in harsh conditions

# **SPECIFICATIONS**

| Run Time (max. in hours)  | 12       |
|---------------------------|----------|
| Battery                   |          |
| Lumens (high/low)         |          |
| Bulb                      | 20 LED   |
| Overall Length            | 5"       |
| Net Weight (with battery) | 3.5 lbs. |
| Shipping Weight           | 2.7 lbs. |
| UPC Code                  |          |