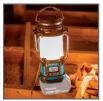

durable
- Weighs only 3.5 lbs. with battery (battery and charger not
- Strap with hook allows lantern to illuminate downward
- Lens quard doubles as an FM antenna for enhanced sound quality
- Extreme Protection Technology (XPT™) is engineered for improved dust and water resistance for operation in harsh conditions

# **SPECIFICATIONS**

| Run Time (max. in hours)  | 12       |
|---------------------------|----------|
| Battery                   |          |
| Lumens (high/low)         |          |
| Bulb                      | 20 LED   |
| Overall Length            | 5"       |
| Net Weight (with battery) | 3.5 lbs. |
| Shipping Weight           | 2.7 lbs. |
| UPC Code                  |          |

# **STANDARD EQUIPMENT**

. (SE00001178) Flashlight Hook Band Set



# PRODUCT HIGHLIGHTS



#### VISIBILITY

Lantern delivers 260 lumens in a 360° pattern



# **VERSATILITY**

9 programmable stations each for AM and FM radio



#### **RUN TIME**

Radio runs up to 52 hours; Lantern runs 16 hours; Lantern and Radio 12 hours (battery not included)



## **DURABILITY**

Extreme Protection Technology for improved dust/water resistance for operation in harsh conditions

# **RELATED PRODUCTS**

- 1. 18V X2 LXT® Cordless/Corded Work Light (DML809)
- 2. 18V LXT® Cordless/Corded Work Light (DML811)
- 3. 18V LXT® L.E.D. Lantern/Flashlight (DML807)
- 4. 18V LXT® / 12V max CXT® Lithium-Ion Rapid Optimum Charger (DC18RE)
- 5. 18V LXT® Lithium-Ion 5.0Ah Battery (BL1850B)