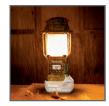

# **18V LXT® LITHIUM-ION CORDLESS LANTERN WITH RADIO, TOOL ONLY**

## **FEATURES**

- Push-button operated digital tuner with 9 programmable stations each for AM and FM radio
- Lantern delivers 260 lumens in a 360° pattern
- Radio runs up to 52 hours; Lantern runs 16 hours; Lantern and Radio run 12 hours with an 18V LXT® Lithium-Ion 5.0Ah battery (battery not included)
- Metal hang hook is convenient and job site durable
- Weighs only 3.5 lbs. with battery (battery and charger not
- Strap with hook allows lantern to illuminate downward
- Lens quard doubles as an FM antenna for enhanced sound quality
- Extreme Protection Technology (XPT™) is engineered for improved dust and water resistance for operation in harsh conditions

# **SPECIFICATIONS**

| Run Time (max. in hours)  | 12       |
|---------------------------|----------|
| Battery                   |          |
| Lumens (high/low)         |          |
| Bulb                      | 20 LED   |
| Overall Length            | 5"       |
| Net Weight (with battery) | 3.5 lbs. |
| Shipping Weight           | 2.7 lbs. |
| UPC Code                  |          |